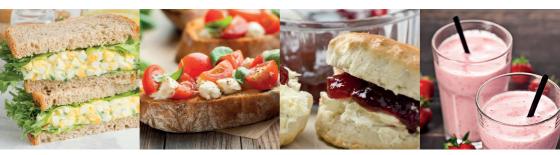

## Tier 1

Sandwiches - served on white or brown bread Choose 1 filling from:

Cheese & Red Onion mixed with Mayonnaise Egg Mayonnaise Tuna & Sweetcorn Succulent Chicken Strips with Mayonnaise Finely cut pieces of Ham

Mini Bruschetta

Tier 2

Freshly baked scones with clotted cream & strawberry jam

**Tier 3** Mini assortment of rich tasting desserts

## Drinks

A glass of Prosecco or a smoothie is included with your Pamper Day. If you would like any more drinks these are available to buy from the Spa Reception.

01282 661735 | www.insidespa.co.uk Inside Spa | Leeds Rd | Nelson | BB9 9TD